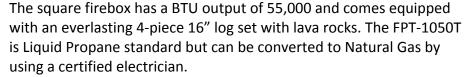

## Live in Lavish With The Best Fire Pit on the Market

**Related Links** Cal Spas Website Cal Flame Website

The tabletop is a 61" hexagon shape with a height of 45". The height of the FPT-1050T is the same as a bar. Therefore, anyone can enjoy a meal while watching the fire. A footrest is at the bottom to enhance comfort.

The FPT-1050T is finished with Ameristone Stucco and a 12x12 Porcelain Tile border in various color options to choose from that will

The 18' vertical door comes standard to easily store the propane tank. Never use a match with Cal Flame; all products come with the Piezo and blowtorch system. Just a simple turn and you can light up the night. The FPT-1050T is meant to live in lavish.