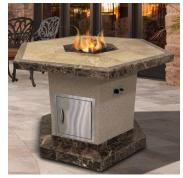

## Live in Lavish With The Best Fire Pit on the Market

**Related Links** Cal Spas Website Cal Flame Website

The tabletop is a 61" hexagon shape with a height of 45". The height of the FPT-1050T is the same as a bar. Therefore, anyone can enjoy a meal while watching the fire. A footrest is at the bottom to enhance comfort.

The FPT-1050T is finished with Ameristone Stucco and a 12x12 Porcelain Tile border in various color options to choose from that will

The 18' vertical door comes standard to easily store the propane tank. Never use a match with Cal Flame; all products come with the Piezo and blowtorch system. Just a simple turn and you can light up the night. The FPT-1050T is meant to live in lavish.