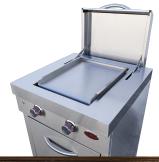

The Cal Flame Griddle is a heated flat surface made to grill pancakes, bacon, sausage and more. When the griddle is being used, slide down the top cover and start grilling.

Made with double welded 304-Stainless Steel Construction. Equipped with an access oil tray and a centralized propane drawer. The propane drawer is made with a sliding tray for a propane tank.

Turn the Griddle MOD on with (2) exclusive LED Cal Flame Stainless Steel Knobs. With a push of the button, and small turn to the wrist, the griddle heats up seamlessly.

**Related Links** 

Cal Spas Website Cal Flame Website The Cal Flame Griddle is ETL approved and built to last. By adding the various Mods, you will allow over-all cooking convenience.